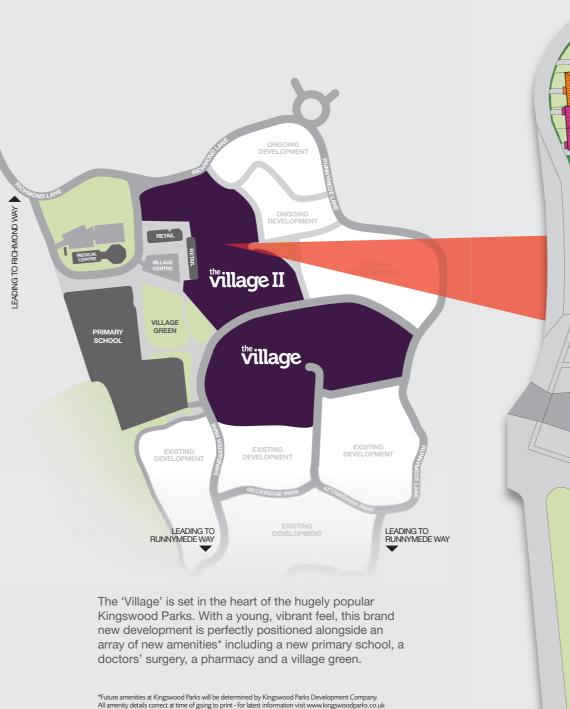

## Contemporary homes for modern life

The Village is a development of 1, 2 and 3 bedroom contemporary homes, set in the heart of the hugely popular Kingswood Parks.

Each home has been designed for modern life, boasting spacious, contemporary living spaces together with the unique option of altering layouts to create your very own bespoke interior.

# NOW YOU'VE FOUND HOME

This really is the place to be

Kingswood Parks really is the place to be within minutes are leading retail stores Next, Boots, Argos and ASDA amongst others.

Entertainment is provided by Cineworld Cinema and Hollywood Bowl plus a good selection of dining options such as Chiquito, Frankie & Benny's and Pizza Hut are just a stone's throw away. Kingswood also has its own David Lloyd health and fitness centre.