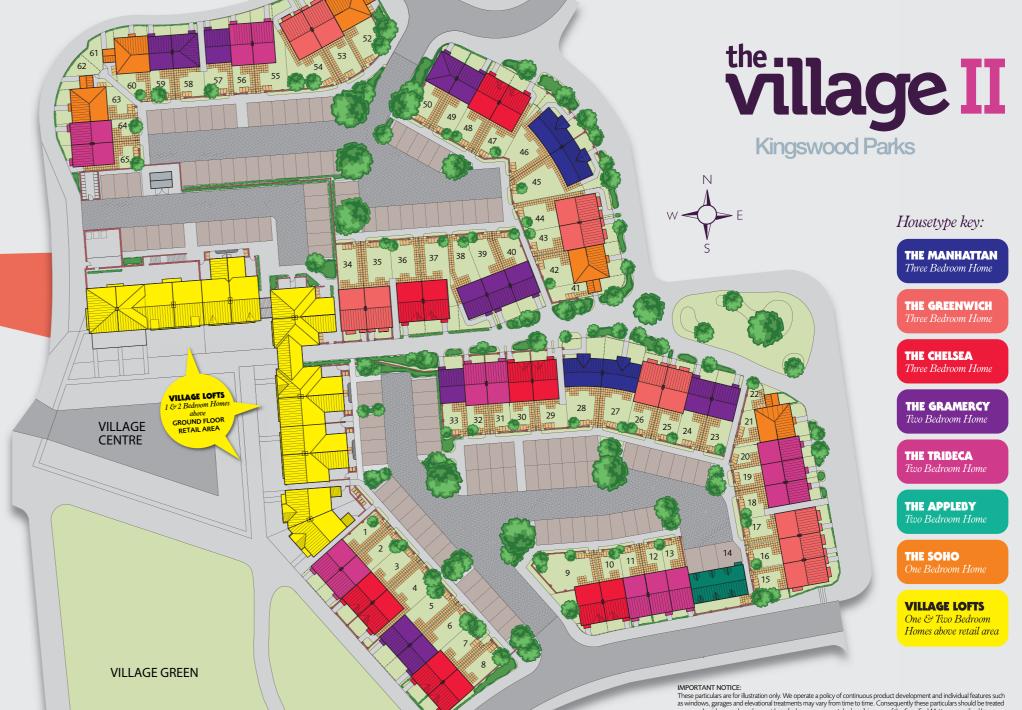

Housetype key:

THE MANHATTAN Three Bedroom Home

THE GREENWICH Three Bedroom Hon

THE CHELSEA Three Bedroom Home

THE GRAMERCY Two Bedroom Home

THE TRIBECA Two Bedroom Home

THE APPLEBY Two Bedroom Home

THE SOHO

**VILLAGE LOFTS** One & Two Bedroom Homes above retail area

These particulars are for illustration only. We operate a policy of continuous product development and individual features such as windows, garages and elevational treatments may vary from time to time. Consequently these particulars should be treated as general guidance only and cannot be relied upon as accurately describing any of the Specified Matters prescribed by an Order made under the Property Misdescription Act 1991. Nor do they constitute a contract, part of a contract or warranty. Ability to customise your home with layout changes, upgrades and other options are subject to build status and conditions.